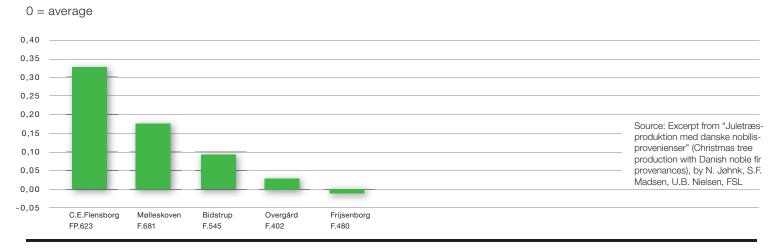

#### EARNINGS IN DKK '000/HA:

Net on root price in which quality differences are included and earnings in DKK/ha.

#### **Genetic gain**

Bidstrup F.545 is a reliable choice if you wish to select and cut Christmas trees, ensuring at the same time that the quality of the remaining trees is such that they will continue to generate a high net on root yield at cutting.