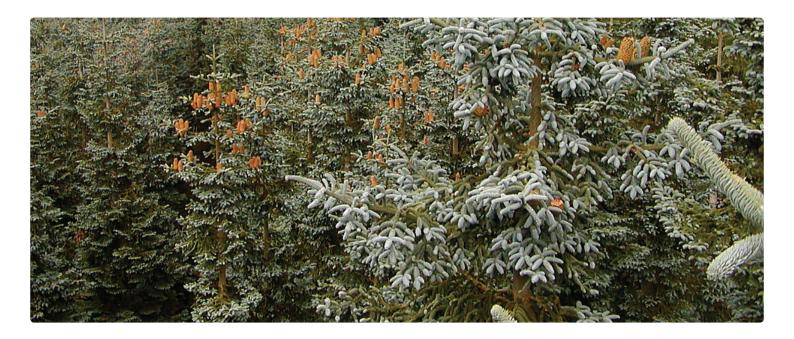

# **Test results**

Regarding production of cut greenery and with its yield in kg x net on roots, F.545 is second best surpassed only by Linå Vesterskov F.404. As for the results regarding Christmas tree properties, F.545 is by far the best as far as Christmas tree percentage is concerned.

#### Use

Can be used wherever it is recommendable to plant noble fir, i.e. for greenery as well as Christmas trees.