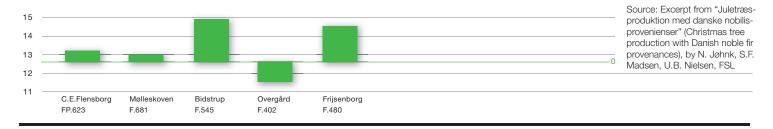

# CROP VALUE FOR CHRISTMAS PERCENTAGE (IN %)

The crop values lie between 8.5% and 17.8% Christmas trees based on the entire test series; the mean value is 12.7%. 0 represents the mean value of the 29 tested provenances