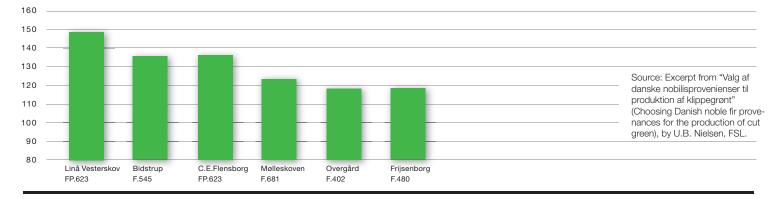

# **Test results**

Regarding production of cut greenery and with its yield in kg x net on roots, F.545 is second best surpassed only by Linå Vesterskov F.404. As for the results regarding Christmas tree properties, F.545 is by far the best as far as Christmas tree percentage is concerned.

#### EARNINGS IN DKK '000/HA:

Net on root price in which quality differences are included and earnings in DKK/ha.